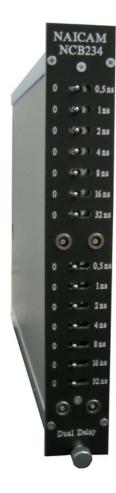

## NCB234 - DUAL DELAY

The NCB234 is a passive dual sections delay unit housed in a single unit NIM module. Each section delay a signal in range 0 up 63,5 ns with a 1,6 ns offset. Common delay can be installed from 0 to 127 ns. The module is made of calibrated coaxial cable to rich high accuracy delay during measurement. Each section has 0,5 ns resolution and accuracy of delay is 100 ps in full range. Each channel has seven switches on the front panel of module to select delays. Attenuation of signal in bandwidth 200 MHz is less then 1,5 dB in delay range up to 15,5 ns and 4,5 dB in full delay range.

## INPUT/OUTPUT

| Input | LEMO style connectors. |
|-------|------------------------|
|       | Input Impedance 50 Ω   |

Outputs LEMO style connectors.